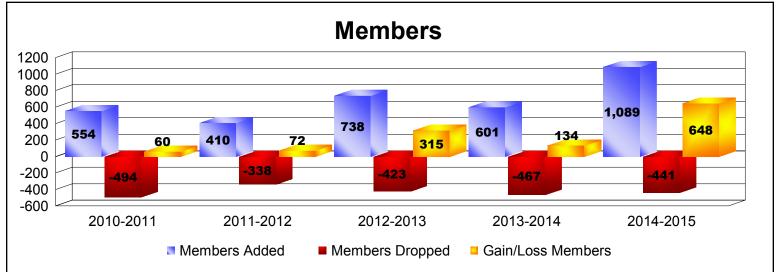

District 324A4 As of June 2015 Cumulative

| Year      | New<br>Clubs | Dropped<br>Clubs | Gain/<br>Loss<br>Clubs | New<br>Members | Charter<br>Members | Reinstate<br>Members | Transfer<br>Members | Total<br>Member<br>Added | Total<br>Members<br>Dropped | Gain/<br>Loss<br>Members |
|-----------|--------------|------------------|------------------------|----------------|--------------------|----------------------|---------------------|--------------------------|-----------------------------|--------------------------|
| 2010-2011 | 6            | -9               | -3                     | 386            | 139                | 27                   | 2                   | 554                      | -494                        | 60                       |
| 2011-2012 | 4            | -3               | 1                      | 198            | 125                | 66                   | 21                  | 410                      | -338                        | 72                       |
| 2012-2013 | 11           | -7               | 4                      | 482            | 232                | 21                   | 3                   | 738                      | -423                        | 315                      |
| 2013-2014 | 10           | -4               | 6                      | 328            | 250                | 22                   | 1                   | 601                      | -467                        | 134                      |
| 2014-2015 | 17           | -5               | 12                     | 643            | 401                | 38                   | 7                   | 1089                     | -441                        | 648                      |
| Average   | 10           | -6               | 4                      | 407            | 229                | 35                   | 7                   | 678                      | -433                        | 246                      |