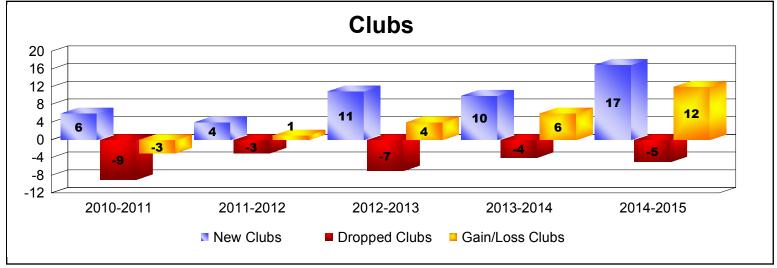

District 324A4 As of June 2015 Cumulative

| Year      | New<br>Clubs | Dropped<br>Clubs | Gain/<br>Loss<br>Clubs | New<br>Members | Charter<br>Members | Reinstate<br>Members | Transfer<br>Members | Total<br>Member<br>Added | Total<br>Members<br>Dropped | Gain/<br>Loss<br>Members |
|-----------|--------------|------------------|------------------------|----------------|--------------------|----------------------|---------------------|--------------------------|-----------------------------|--------------------------|
| 2010-2011 | 6            | -9               | -3                     | 386            | 139                | 27                   | 2                   | 554                      | -494                        | 60                       |
| 2011-2012 | 4            | -3               | 1                      | 198            | 125                | 66                   | 21                  | 410                      | -338                        | 72                       |
| 2012-2013 | 11           | -7               | 4                      | 482            | 232                | 21                   | 3                   | 738                      | -423                        | 315                      |
| 2013-2014 | 10           | -4               | 6                      | 328            | 250                | 22                   | 1                   | 601                      | -467                        | 134                      |
| 2014-2015 | 17           | -5               | 12                     | 643            | 401                | 38                   | 7                   | 1089                     | -441                        | 648                      |
| Average   | 10           | -6               | 4                      | 407            | 229                | 35                   | 7                   | 678                      | -433                        | 246                      |